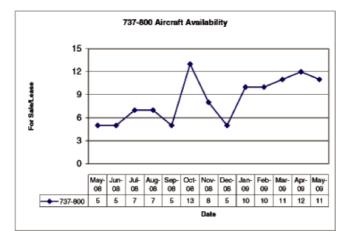

and 454 for the A320 family.

American Airlines, Inc. Job File #09190 Page 6 of 14

Because narrowbody aircraft comprise the largest number of aircraft in the world's fleets, it is reasonable to expect a negative impact on their values in 2009 and beyond, as long as the economic downturn persists. Modern aircraft like the 737NGs and the A320 family will not be exempt, but will suffer less, particularly those aircraft less than 6 years old. Early build examples of their type can expect to suffer a 5%-to-15% 'hit' depending on their age. For older aircraft, primarily those that are out of production, such as 737 Classics, and MD-80s, values could decline more than 30%.

According to Back Aviation Solutions, as of May 2009, there are currently 11 Boeing 737-800s available for sale or lease.



Source: BACK Aviation Solutions, May 2009

mba morten beyer & agnew

American Airlines, Inc. Job File #09190 Page 7 of 14

#### Boeing 777-200ER

The widebody 777-200ER is the extended range version of the 777-200A. With an increased range and gross-weight, this aircraft is the staple of the transatlantic crossing for many operators who used to operate the DC-10 and 747. The new technology and operating economics of the 777 have made it one of the most popular widebody aircraft of all times.

| Ordered511Cancelled/Transferred78Cancelled/Transferred78Net Orders433Backlog26Delivered407Destroyed/Retired1Not in Service/Parked3Active Aircraft403Number of Operators31Average Daily Utilization (Hrs)11.45 | Fleet Status                    | 777-200ER |
|-------------------------------------------