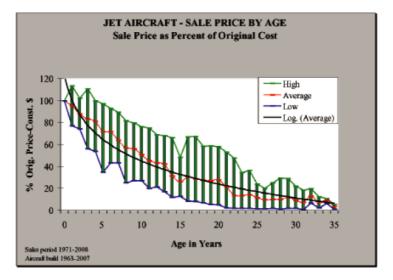

sale price for wide-bodies, narrow-bodies, large turboprops and, more recently, regional jet and freighter aircraft. Within these groups we have developed further refinements for such things as derivative aircraft still in production versus no longer in production, and aircraft early in the production run versus later models. Within each group variations are determined by the performance capabilities of each aircraft relative to the others. We now track some 150 different variations of aircraft types and models and determine current and forecast base values. These relationships are verified, and changed or updated if necessary, when actual sales data becomes available.

This relationship between sales price as a function of age and the original price is depicted in the following figure.



So, the base values of the first two B777 aircraft are determined as follows. The data suggest that a 10-year old aircraft, the age of the aircraft, should sell for 41 percent of its original price. Since the original price was about \$120 million, this suggests that on average it would sell today for some \$65 million after allowing for inflation. However, recent experience has shown that after a long production run, even popular and successful aircraft tend to approach or fall below the "average" line in the figure, especially when the specific aircraft is in the latter half of its likely useful life. By contrast, new, popular and successful models tend to have values above the line for the first 10 years or so.

We concluded that the continued success and popularity of the B777-200ER