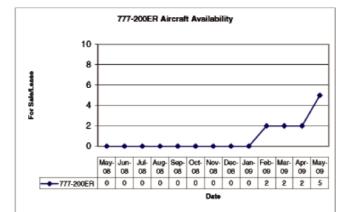

e, even with the recent downturn in the economy. This is because international routes for mainline operators remain lucrative due passenger demand holding firm. Some operators may choose to go for the longer range 777-200LR or the larger capacity 777-300ER

The A350XWB and the envisioned 787-10 could seriously impact 777-200ER residual values when they enter service. However, the expected entry into service of the A350XWB is currently 2013-2014 and Boeing is unlikely to launch the 787-10 until there is a competitor. At that stage the oldest 777-200ER will be approaching 16 years of service and nearing replacement.

According to Back Aviation Solutions, as of May 2009 there are currently 5 Boeing 777-200ERs available for sale or lease.

American Airlines, Inc. Job File #09190 Page 8 of 14



Source: BACK Aviation Solutions, May 2009

American Airlines, Inc. Job File #09190 Page 9 of 14

#### IV. Valuation

In developing the Values of the aircraft in this portfolio, mba did not inspect the aircraft or the records and documentation associated with them, but relied on partial information supplied by the Client. This information was not independently verified by mba. Therefore, we used certain assumptions that are generally accepted industry practice to calculate the value of aircraft when more detailed information is not available.

The principal assumptions for the aircraft in this portfolio are as follows:

- 1. The aircraft is in good overall condition.
- 2. The overhaul status of the airframe, engines, landing gear and other major components are the equivalent of mid-time/m