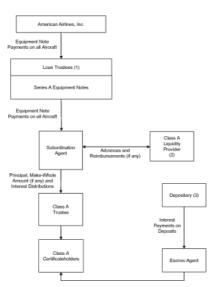

a default in payment of principal on any Series A Equipment Notes occurs, if any such aircraft is not subjected to an Indenture and the related Series A Equipment Notes are not acquired by the Class A Trust or if any of such 16 Boeing 737-823 aircraft is subjected to an Indenture other than in the delivery month currently scheduled therefor as described under "Description of the Aircraft and the Appraisals." The LTVs may also change if the Class A Trust acquires the Series A Equipment Notes with respect to Eligible Aircraft other than the 16 Boeing 737-823 aircraft listed under "— Equipment Notes and the Aircraft" in this prospectus supplement summary.

### **Cash Flow Structure**

This diagram illustrates the structure for the offering of the Class A Certificates and certain cash flows.



(1) American will issue Series A Equipment Notes and may issue Series B Equipment Notes in respect of each Aircraft. The Equipment Notes (including, if issued, the Series B Equipment Notes) with respect to each Aircraft will be issued under a separate Indenture.

- (2) The Class A Liquidity Facility is expected to cover up to three semiannual interest distributions on the Class A Certificates except that the Class A Liquidity Facility will not cover interest on Deposits. There may be a liquidity facility for any Class B Certificates that may be issued in the future. The holders of the Class A Certificates will receive payments of all amounts owing to them before the provider of any such liquidity facility for the Class B Certificates receives any funds.
- (3) The proceeds from the sale o