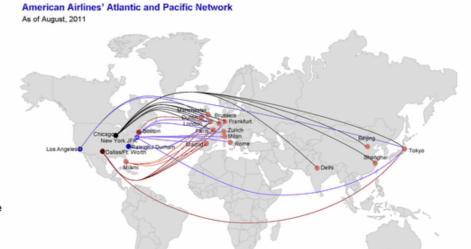

| NRT-ORD |  |
| EGE-LAX                      | MIA-UIO |                 |                  | GRU-MIA                 | ORD-PEK |  |
| EGE-LGA                      | MIA-VVI |                 |                  | HND-JFK                 | ORD-PVG |  |
|                              |         |                 |                  | JFK-LHR                 |         |  |



#### Collateral Aircraft's Role in American Airlines' Atlantic-Pacific Network

- Beyond its domestic strength, American Airlines has an extensive international network
- American serves key business centers in Europe and Asia
- Also it provides extensive service to Latin America, Mexico and the Caribbean
- The B757-223 and B777-223ER aircraft are key aircraft in American's current international network





11

# **American Airlines' Fleet**

#### American Airlines' Current Fleet(1)

As of June 30, 2011



#### Position of Collateral Aircraft in American Airlines' Current Fleet

| Aircraft Type                       | MD-80    | B737 Family | Non-ETOPS<br>B757-223 | ETOPS<br>8757-223 | B767-223ER | B767-323ER | 8777-223ER              | B777-323ER | 8787-9 | A320 Family | Total    |
|-------------------------------------|----------|-------------|-----------------------|-------------------|------------|------------|-------------------------|------------|--------|-------------|----------|
| Average Age in Current<br>Fleet (3) | 19.8 yrs | 6.1 yrs     | 18.6 yrs              | 11.8 yrs          | 24.5 yrs   | 17.1 yrs   | 10.5 yrs                |            |        |             | 14.9 yrs