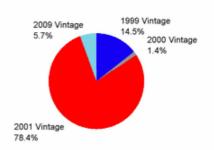

### **American Airlines 2011-2 EETC**

- American Airlines, Inc. ("American") is offering \$725,694,000 of Class A Pass Through Certificates, Series 2011-2
- The Certificates will have the benefit of a security interest in 43 aircraft that are owned and operated by American:
  - 4 currently unencumbered B737-823 aircraft, originally delivered to American from 1999 to 2001
  - 37 aircraft originally delivered to American from 1999 to 2001 and 2 aircraft originally delivered to American in 2009, currently encumbered in American's 2001-2 EETC and certain private mortgages
- Joint Structuring Agents & Bookrunners are Morgan Stanley and Deutsche Bank. Additional Bookrunners are Goldman Sachs, Credit Suisse and Citigroup