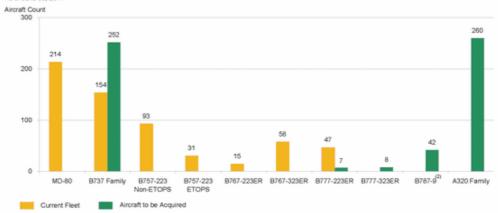

### **American Airlines 2011-2 EETC**

- American Airlines, Inc. ("American") is offering \$725,694,000 of Class A Pass Through Certificates, Series 2011-2
- The Certificates will have the benefit of a security interest in 43 aircraft that are owned and operated by American:
  - 4 currently unencumbered B737-823 aircraft, originally delivered to American from 1999 to 2001
  - 37 aircraft originally delivered to American from 1999 to 2001 and 2 aircraft originally delivered to American in 2009, currently encumbered in American's 2001-2 EETC and certain private mortgages
- Joint Structuring Agents & Bookrunners are Morgan Stanley and Deutsche Bank. Additional Bookrunners are Goldman Sachs, Credit Suisse and Citigroup