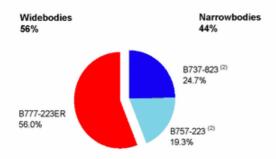

### **American Airlines 2011-2 EETC**

- American Airlines, Inc. ("American") is offering \$725,694,000 of Class A Pass Through Certificates, Series 2011-2
- The Certificates will have the benefit of a security interest in 43 aircraft that are owned and operated by American:
  - 4 currently unencumbered B737-823 aircraft, originally delivered to American from 1999 to 2001
  - 37 aircraft originally delivered to American from 1999 to 2001 and 2 aircraft originally delivered to American in 2009, currently encumbered in American's 2001-2 EETC and certain private mortgages
- Joint Structuring Agents & Bookrunners are Morgan Stanley and Deutsche Bank. Additional Bookrunners are Goldman Sachs, Credit Suisse and Citigroup