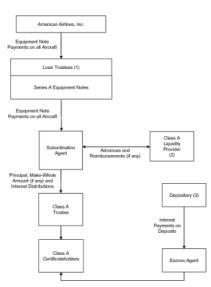

The Class A Certificates will represent interests in the assets of the related pass through trust. The proceeds from the sale of the Class A Certificates will, or will initially be held in escrow and will thereafter, be used by such pass through trust to acquire the related series of equipment notes to be issued by American on a full recourse basis. Payments on the equipment notes held in such pass through trust will be passed through to the holders of the Class A Certificates. Distributions on the Class A Certificates will be subject to certain subordination provisions described herein. The Class A Certificates do not represent interests in or obligations of American or any of its affiliates.

Natixis S.A., acting via its New York Branch, will provide a liquidity facility for the Class A Certificates in an amount sufficient to make three semiannual interest distributions on the outstanding balance of the Class A Certificates.